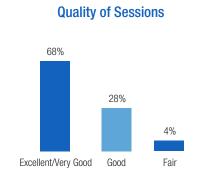

#### 2023 ATTENDEE FEEDBACK

80% of Attendees gave an overall rating of conference of excellent/ver good

35% have a budget of \$500,000 to over \$1 million budget

77% have direct role in purchasing