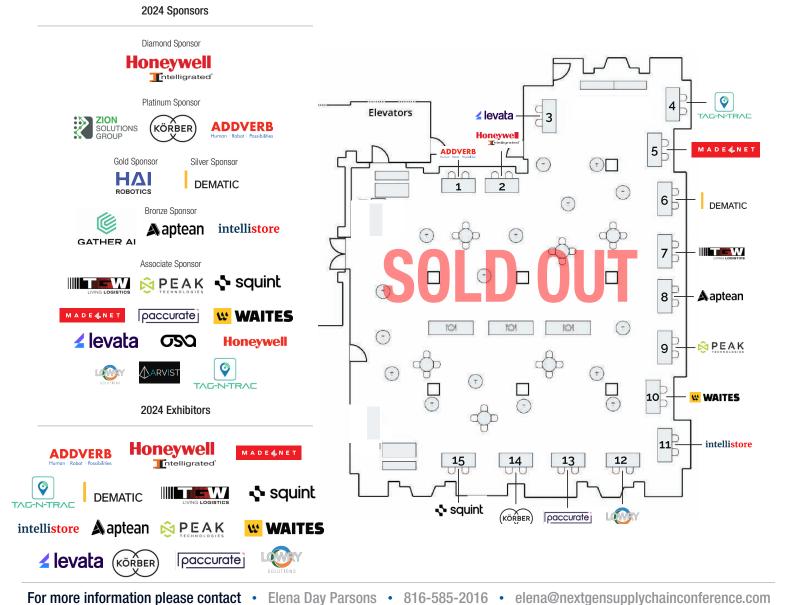

# **NEXTGEN 2024 SPONSORSHIP OPPORTUNITIES**

| SPONSORSHIP OPPORTUNITIES                                                                                            |                             |                                                         |                                                          |                                            |                                           |                                             |                                                    |                                   |                                                              |                                                |                                                |                                                            |                                                                                                                                                                                                                                                                                                                                                                                                                                                                                                                                                                                                                                                                                                                                                                                                                                                                                                                                                                                                                                                                                                                                                                                                                                                                                                                                                                                                                                                                                                                                                                                                                                                                                                                                                                                                                                                                                                                                                                                                                                                                                                                       |
|----------------------------------------------------------------------------------------------------------------------|-----------------------------|---------------------------------------------------------|----------------------------------------------------------|--------------------------------------------|-------------------------------------------|---------------------------------------------|----------------------------------------------------|-----------------------------------|--------------------------------------------------------------|------------------------------------------------|------------------------------------------------|------------------------------------------------------------|-----------------------------------------------------------------------------------------------------------------------------------------------------------------------------------------------------------------------------------------------------------------------------------------------------------------------------------------------------------------------------------------------------------------------------------------------------------------------------------------------------------------------------------------------------------------------------------------------------------------------------------------------------------------------------------------------------------------------------------------------------------------------------------------------------------------------------------------------------------------------------------------------------------------------------------------------------------------------------------------------------------------------------------------------------------------------------------------------------------------------------------------------------------------------------------------------------------------------------------------------------------------------------------------------------------------------------------------------------------------------------------------------------------------------------------------------------------------------------------------------------------------------------------------------------------------------------------------------------------------------------------------------------------------------------------------------------------------------------------------------------------------------------------------------------------------------------------------------------------------------------------------------------------------------------------------------------------------------------------------------------------------------------------------------------------------------------------------------------------------------|
| SPONSORSHIP<br>LEVELS                                                                                                | Diamond<br>Sponsor          | Platinum Sponsor                                        |                                                          |                                            | Gold Sponsor                              |                                             |                                                    | Silver Sponsor                    |                                                              | Bronze Sponsor                                 |                                                |                                                            | Associate                                                                                                                                                                                                                                                                                                                                                                                                                                                                                                                                                                                                                                                                                                                                                                                                                                                                                                                                                                                                                                                                                                                                                                                                                                                                                                                                                                                                                                                                                                                                                                                                                                                                                                                                                                                                                                                                                                                                                                                                                                                                                                             |
|                                                                                                                      | 3<br>Available<br>\$30,000  | Monday<br>Evening<br>Reception<br>\$25,000<br>Exclusive | Tuesday<br>Evening<br>Reception<br>\$25,000<br>Exclusive | NextGen<br>Awards<br>\$25,000<br>Exclusive | Tuesday<br>Lunch<br>\$20,000<br>Exclusive | Wednesday<br>Lunch<br>\$20,000<br>Exclusive | Registration<br>Portfolio<br>\$20,000<br>Exclusive | Lanyards<br>\$15,000<br>Exclusive | Tuesday &<br>Wednesday<br>Breakfast<br>\$15,000<br>Exclusive | Tuesday<br>Break (AM)<br>\$10,000<br>Exclusive | Tuesday<br>Break (PM)<br>\$10,000<br>Exclusive | Wednesday<br>Break<br>(AM and PM)<br>\$10,000<br>Exclusive | \$5,000                                                                                                                                                                                                                                                                                                                                                                                                                                                                                                                                                                                                                                                                                                                                                                                                                                                                                                                                                                                                                                                                                                                                                                                                                                                                                                                                                                                                                                                                                                                                                                                                                                                                                                                                                                                                                                                                                                                                                                                                                                                                                                               |
| Introduce Speaker or 3 min video in General Session                                                                  | Honeywell<br>Tratelligrated | ZION<br>SOLUTIONS<br>GROUP                              | KÖRBER                                                   | ZION<br>SOLUTIONS<br>GROUP                 |                                           |                                             | HAI<br>ROBOTICS                                    | DEMATIC                           |                                                              | GATHER AI                                      | ▲aptean                                        | intellistore                                               | (ANNO LOGISTICS                                                                                                                                                                                                                                                                                                                                                                                                                                                                                                                                                                                                                                                                                                                                                                                                                                                                                                                                                                                                                                                                                                                                                                                                                                                                                                                                                                                                                                                                                                                                                                                                                                                                                                                                                                                                                                                                                                                                                                                                                                                                                                       |
| 20% Discount on<br>Exhibition Space                                                                                  | <b>√</b>                    | ADDVERB<br>Harmon Todar Posibilities                    | √                                                        | <b>√</b>                                   |                                           |                                             |                                                    |                                   |                                                              |                                                |                                                |                                                            | <b>₿</b> PEAK                                                                                                                                                                                                                                                                                                                                                                                                                                                                                                                                                                                                                                                                                                                                                                                                                                                                                                                                                                                                                                                                                                                                                                                                                                                                                                                                                                                                                                                                                                                                                                                                                                                                                                                                                                                                                                                                                                                                                                                                                                                                                                         |
| Recognized at the<br>General Session                                                                                 | <b>√</b>                    | √                                                       | √                                                        | √                                          | √                                         | √                                           | √                                                  |                                   |                                                              |                                                |                                                |                                                            | MADE <b>&amp;</b> NET                                                                                                                                                                                                                                                                                                                                                                                                                                                                                                                                                                                                                                                                                                                                                                                                                                                                                                                                                                                                                                                                                                                                                                                                                                                                                                                                                                                                                                                                                                                                                                                                                                                                                                                                                                                                                                                                                                                                                                                                                                                                                                 |
| Conference Attendee List<br>(2 Weeks after Program)                                                                  | √                           | √                                                       | √                                                        | √                                          | √                                         | √                                           | √                                                  | <b>√</b>                          | <b>√</b>                                                     |                                                |                                                |                                                            | paccurate                                                                                                                                                                                                                                                                                                                                                                                                                                                                                                                                                                                                                                                                                                                                                                                                                                                                                                                                                                                                                                                                                                                                                                                                                                                                                                                                                                                                                                                                                                                                                                                                                                                                                                                                                                                                                                                                                                                                                                                                                                                                                                             |
| Recognized on Conference<br>Program & Agenda                                                                         | <b>√</b>                    | √                                                       | √                                                        | √                                          | √                                         | √                                           | √                                                  | <b>√</b>                          | √                                                            | <b>√</b>                                       | √                                              | <b>√</b>                                                   | w WAITES                                                                                                                                                                                                                                                                                                                                                                                                                                                                                                                                                                                                                                                                                                                                                                                                                                                                                                                                                                                                                                                                                                                                                                                                                                                                                                                                                                                                                                                                                                                                                                                                                                                                                                                                                                                                                                                                                                                                                                                                                                                                                                              |
| Recognized on Pre & Post<br>Mailer to Attendees                                                                      | √                           | √                                                       | √                                                        | √                                          | √                                         | √                                           | √                                                  | <b>V</b>                          | <b>√</b>                                                     | √                                              | √                                              | √                                                          | squint     sq |
| Linkable Logo Conference<br>Sponsorship Website Page                                                                 | <b>√</b>                    | √                                                       | √                                                        | <b>√</b>                                   | √                                         | √                                           | √                                                  | <b>√</b>                          | <b>√</b>                                                     | √                                              | √                                              | √                                                          | LOWY                                                                                                                                                                                                                                                                                                                                                                                                                                                                                                                                                                                                                                                                                                                                                                                                                                                                                                                                                                                                                                                                                                                                                                                                                                                                                                                                                                                                                                                                                                                                                                                                                                                                                                                                                                                                                                                                                                                                                                                                                                                                                                                  |
| Logo Highlighted Under Level on<br>All Conference Signage                                                            | √                           | √                                                       | √                                                        | <b>√</b>                                   | √                                         | √                                           | √                                                  | <b>√</b>                          | <b>√</b>                                                     | √                                              | √                                              | <b>V</b>                                                   | ∠ levata                                                                                                                                                                                                                                                                                                                                                                                                                                                                                                                                                                                                                                                                                                                                                                                                                                                                                                                                                                                                                                                                                                                                                                                                                                                                                                                                                                                                                                                                                                                                                                                                                                                                                                                                                                                                                                                                                                                                                                                                                                                                                                              |
| Recognized on "Thank you<br>Sponsors" Slide that is shown<br>between Presentations                                   | √                           | V                                                       | <b>√</b>                                                 | <b>V</b>                                   | V                                         | <b>√</b>                                    | <b>√</b>                                           | <b>√</b>                          | <b>√</b>                                                     | √                                              | √                                              | √                                                          | Honeywell                                                                                                                                                                                                                                                                                                                                                                                                                                                                                                                                                                                                                                                                                                                                                                                                                                                                                                                                                                                                                                                                                                                                                                                                                                                                                                                                                                                                                                                                                                                                                                                                                                                                                                                                                                                                                                                                                                                                                                                                                                                                                                             |
| 50% Off Additional Conference<br>Delegates (\$925 Each)                                                              | <b>√</b>                    | √                                                       | √                                                        | √                                          | √                                         | √                                           | √                                                  | √                                 | √                                                            | √                                              | √                                              | √                                                          | യ                                                                                                                                                                                                                                                                                                                                                                                                                                                                                                                                                                                                                                                                                                                                                                                                                                                                                                                                                                                                                                                                                                                                                                                                                                                                                                                                                                                                                                                                                                                                                                                                                                                                                                                                                                                                                                                                                                                                                                                                                                                                                                                     |
| Complimentary Conference<br>Delegate Passes<br>(\$1,850 Value/per pass)                                              | 5                           | 4                                                       | 4                                                        | 4                                          | 3                                         | 3                                           | 3                                                  | 2                                 | 2                                                            | 1                                              | 1                                              | 1                                                          | <b>∆</b> ARVIST                                                                                                                                                                                                                                                                                                                                                                                                                                                                                                                                                                                                                                                                                                                                                                                                                                                                                                                                                                                                                                                                                                                                                                                                                                                                                                                                                                                                                                                                                                                                                                                                                                                                                                                                                                                                                                                                                                                                                                                                                                                                                                       |
| Supply Chain Management<br>Review Exclusive Exposure                                                                 |                             |                                                         |                                                          |                                            |                                           |                                             |                                                    |                                   |                                                              |                                                |                                                |                                                            | TAG-N-TRAC                                                                                                                                                                                                                                                                                                                                                                                                                                                                                                                                                                                                                                                                                                                                                                                                                                                                                                                                                                                                                                                                                                                                                                                                                                                                                                                                                                                                                                                                                                                                                                                                                                                                                                                                                                                                                                                                                                                                                                                                                                                                                                            |
| Custom Insider Q&A<br>(\$15,000 Value)                                                                               | √                           |                                                         |                                                          |                                            |                                           |                                             |                                                    |                                   |                                                              |                                                |                                                |                                                            | SC CODEWORKS                                                                                                                                                                                                                                                                                                                                                                                                                                                                                                                                                                                                                                                                                                                                                                                                                                                                                                                                                                                                                                                                                                                                                                                                                                                                                                                                                                                                                                                                                                                                                                                                                                                                                                                                                                                                                                                                                                                                                                                                                                                                                                          |
| Full Page advertisement in<br>December <i>Supply Chain</i><br><i>Management Review</i> Show<br>Issue (\$7,000 Value) | <b>V</b>                    | <b>V</b>                                                | <b>√</b>                                                 | <b>√</b>                                   |                                           |                                             |                                                    |                                   |                                                              |                                                |                                                |                                                            |                                                                                                                                                                                                                                                                                                                                                                                                                                                                                                                                                                                                                                                                                                                                                                                                                                                                                                                                                                                                                                                                                                                                                                                                                                                                                                                                                                                                                                                                                                                                                                                                                                                                                                                                                                                                                                                                                                                                                                                                                                                                                                                       |
| Audience Connect Buying Intent<br>Leads for December Digital<br>Advertisers (\$4,000 value)                          | <b>V</b>                    | √                                                       | <b>√</b>                                                 | <b>√</b>                                   |                                           |                                             |                                                    |                                   |                                                              |                                                |                                                |                                                            |                                                                                                                                                                                                                                                                                                                                                                                                                                                                                                                                                                                                                                                                                                                                                                                                                                                                                                                                                                                                                                                                                                                                                                                                                                                                                                                                                                                                                                                                                                                                                                                                                                                                                                                                                                                                                                                                                                                                                                                                                                                                                                                       |
| 3rd Party eBlast to 15K<br>Buyers of your Service/Products<br>(\$6,000 Value)                                        | √                           | <b>V</b>                                                | <b>V</b>                                                 | <b>V</b>                                   | <b>V</b>                                  | √                                           | √                                                  |                                   |                                                              |                                                |                                                |                                                            |                                                                                                                                                                                                                                                                                                                                                                                                                                                                                                                                                                                                                                                                                                                                                                                                                                                                                                                                                                                                                                                                                                                                                                                                                                                                                                                                                                                                                                                                                                                                                                                                                                                                                                                                                                                                                                                                                                                                                                                                                                                                                                                       |
| Sponsor Provided Whitepaper<br>Lead Gen eBlast (\$7,000 Value)                                                       | √                           | <b>√</b>                                                | <b>√</b>                                                 | <b>√</b>                                   | √                                         | √                                           | √                                                  | √                                 | √                                                            |                                                |                                                |                                                            |                                                                                                                                                                                                                                                                                                                                                                                                                                                                                                                                                                                                                                                                                                                                                                                                                                                                                                                                                                                                                                                                                                                                                                                                                                                                                                                                                                                                                                                                                                                                                                                                                                                                                                                                                                                                                                                                                                                                                                                                                                                                                                                       |
| SCMR eNewsletter Ad<br>(\$2,500 Value)                                                                               | √                           | √                                                       | √                                                        | √                                          | √                                         | √                                           | √                                                  | <b>√</b>                          | √                                                            | √                                              | √                                              | <b>V</b>                                                   |                                                                                                                                                                                                                                                                                                                                                                                                                                                                                                                                                                                                                                                                                                                                                                                                                                                                                                                                                                                                                                                                                                                                                                                                                                                                                                                                                                                                                                                                                                                                                                                                                                                                                                                                                                                                                                                                                                                                                                                                                                                                                                                       |