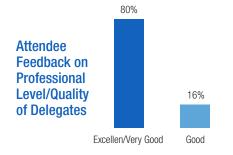

#### 2023 ATTENDEE FEEDBACK

80% of Attendees gave an overall rating of conference of excellent/ver good

35% have a budget of \$500,000 to over \$1 million budget

77% have direct role in purchasing