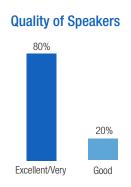

#### 2023 ATTENDEE FEEDBACK

80% of Attendees gave an overall rating of conference of excellent/ver good

35% have a budget of \$500,000 to over \$1 million budget

77% have direct role in purchasing