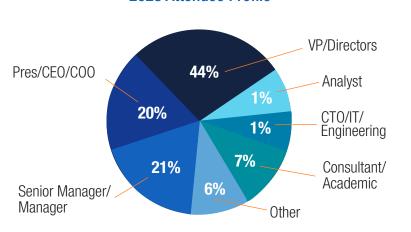

|































































## **NEXTGEN 2023 REVIEW**

#### ATTENDEE PROFILE

#### 2023 Attendee Profile



# 2023 Industry Profile

Academic/Student 2% Association 2% Components/Parts/Software Provider 15% Consultant 15% End User 35% Integrator (design or install robotic systems) 3% Investment/Financial 2% Robotics Solution Provider 11% Systems Integrator 10% Other 3%

#### 2023 ATTENDEE FEEDBACK







80% of Attendees gave an overall rating of conference of excellent/ver good

35% have a budget of \$500,000 to over \$1 million budget

77% have direct role in purchasing































































## **2024 PRESENTING COMPANIES**













































**Terawatt** 









Johnson&Johnson